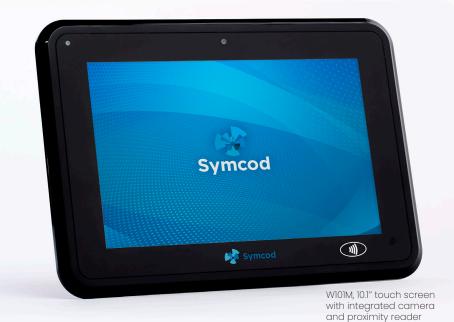

## All-in-on computer

Multifunctional and versatile, the W101M with 10.1" screen is specifically designed to perform in a variety of applications and to facilitate your operations.

In addition to adapting to all types of industrial and commercial environments, its installation is quick and easy!

Compact, efficient and robust, the W101M is the all-in-one device you need!

**Resistance** to dust, welding, vibration, shocks, etc.

**Reliability** for 24/7 operations, SSD and fanless

North American
premium quality design
and manufacturing, with
top of the line components