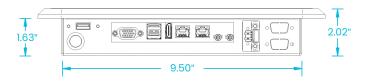

Inputs / Outputs 3 or 4 USB ports / 1 HDMI port / 1 SVGA port /

up to 1 DP port / up to 2 audio ports / 2 Ethernet ports / 2 optional serial ports

**Operating system** Windows or Linux

**Installation** Ethernet: Minumum CAT5 UTP (unshielded

twisted pair) stranded or solid cable

Others Blue LED (under voltage)
Certification CSA / CE / FCC / RoHS

**Limited warranty** 2 years on parts and labour at our workshop

(extended warranty available)

Accessories & options WiFi 802.11 ac/a/b/g/n and Bluetooth/ Internal