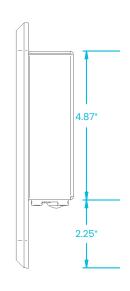

## **Technical specifications**

**Approximate weight** 1,5 kg (3,3 lb)

**Power supply** 9 to 36 VDC, pluggable

terminal block, external power supply included / Approx. 30W

consumption

Casing Aluminum and ABS / VESA 100

mounting (bracket not included)

Microprocessor Intel low power consumption /

N3350 / N97

Memory (RAM) 4 GB to 32 GB

**Memory** 128 GB and more

**Screen** 10,1" tempered glass projected

capacitive touchscreen / Ratio 16:10 / Resolution 1920 x 1080 / 350 nits / Strengthened glass substrate