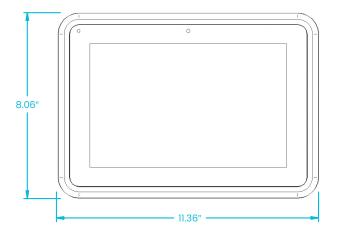

## **Technical specifications**

**Approximate weight** 1,5 kg (3,3 lb)

**Power supply** 9 to 36 VDC, pluggable

terminal block, external power supply included / Approx. 30W

consumption

Casing Aluminum and ABS / VESA 100

mounting (bracket not included)

Microprocessor Intel low power consumption /

N3350 / N97

Memory (RAM) 4 GB to 32 GB

**Memory** 128 GB and more

**Screen** 10,1" tempered glass projected

capacitive touchscreen / Ratio 16:10 / Resolution 1920 x 1080 / 350 nits / Strengthened glass substrate