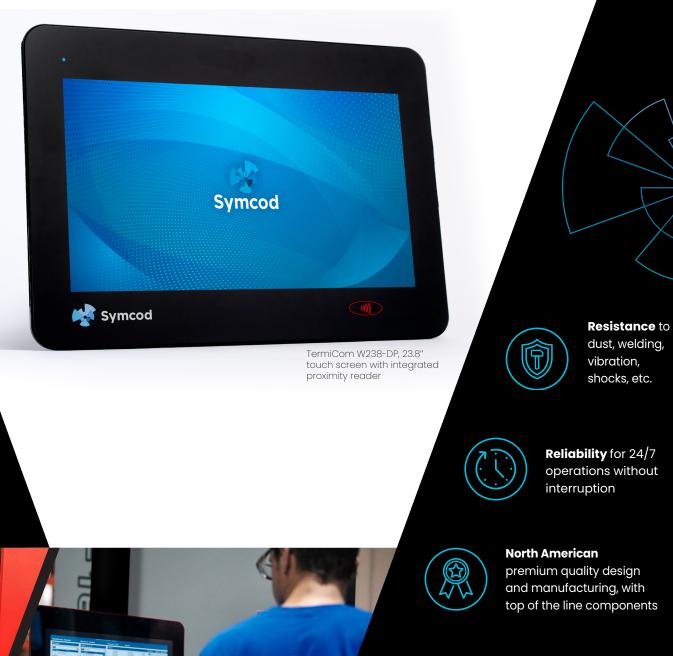

# Capacitive touch screen monitors

The TermiCom W238M-DP monitors have a large industrial capacitive touch screen with high resolution for precise and detailed viewing. The multipoint capacitive touch technology allows for fine selection and smooth movements for a pleasant and intuitive navigation experience. The graphics have never been clearer and the use so user-friendly!

With its excellent user experience and display of more content at once, the W238M-DP is the type of industrial touch monitor you need!

ar **a** <del>a</del> <del>a</del>

Symcod

Service & support offered for at least 8 years & emergency unit replacement program

#### **Technical specifications**

| Approximate weight    | 9,97 kg (22 lb)                                                                                                                                                                                                                                                                         |
|-----------------------|-----------------------------------------------------------------------------------------------------------------------------------------------------------------------------------------------------------------------------------------------------------------------------------------|
| Power supply          | AC with external 120/240 VAC<br>60/50 Hz power supply / Power<br>terminal 24 VDC / Approx. 45 W<br>consumption                                                                                                                                                                          |
| Casing                | Aluminum / VESA 100 mounting<br>(bracket not included)                                                                                                                                                                                                                                  |
| Screen                | 23,8" empered glass projected<br>capacitive touchscreen / Ratio 16:9 /<br>Resolution 1920 x 1080 / 350 nits /<br>Strengthened glass substrate                                                                                                                                           |
| Inputs                | 1 USB port / 1 HDMI port / 1 VGA port /<br>1 DVI port                                                                                                                                                                                                                                   |
| Compatibility         | Windows or Linux                                                                                                                                                                                                                                                                        |
| Others                | Blue LED (under voltage)                                                                                                                                                                                                                                                                |
| Certification         | CSA / CE                                                                                                                                                                                                                                                                                |
| Limited warranty      | 2 years on parts and labour at our workshop<br>(extended 5-year warranty available)                                                                                                                                                                                                     |
| Accessories & options | Internal proximity reader / Integrated control<br>buttons / Side handles / Landscape or portrait<br>orientation / Customization (logo, color, etc.) /<br>VESA 100 wall mount support / Multifunction<br>support / Panel mounting / Unique connection<br>system / Touch screen protector |
| Environment           | Operating temperature : -20 °C* to 55 °C (-4 °F* to 131 °F)<br>Storage temperature : -20 °C to 60 °C (-4 °F to 140 °F)<br>Relative humidity : 20% to 80% without condensation<br>*required conditions                                                                                   |