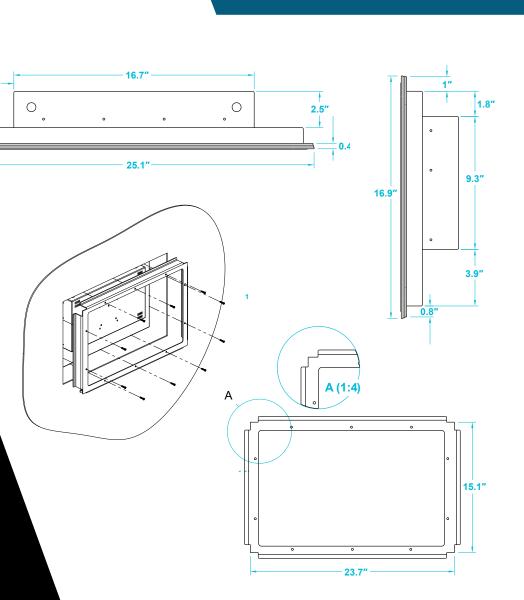

#### **Technical specifications**

| Approximate weight    | 9,97 kg (22 lb)                                                                                                                                                                                                                                                                         |
|-----------------------|-----------------------------------------------------------------------------------------------------------------------------------------------------------------------------------------------------------------------------------------------------------------------------------------|
| Power supply          | AC with external 120/240 VAC<br>60/50 Hz power supply / Power<br>terminal 24 VDC / Approx. 45 W<br>consumption                                                                                                                                                                          |
| Casing                | Aluminum / VESA 100 mounting<br>(bracket not included)                                                                                                                                                                                                                                  |
| Screen                | 23,8" empered glass projected<br>capacitive touchscreen / Ratio 16:9 /<br>Resolution 1920 x 1080 / 350 nits /<br>Strengthened glass substrate                                                                                                                                           |
| Inputs                | 1 USB port / 1 HDMI port / 1 VGA port /<br>1 DVI port                                                                                                                                                                                                                                   |
| Compatibility         | Windows or Linux                                                                                                                                                                                                                                                                        |
| Others                | Blue LED (under voltage)                                                                                                                                                                                                                                                                |
| Certification         | CSA / CE                                                                                                                                                                                                                                                                                |
| Limited warranty      | 2 years on parts and labour at our workshop<br>(extended 5-year warranty available)                                                                                                                                                                                                     |
| Accessories & options | Internal proximity reader / Integrated control<br>buttons / Side handles / Landscape or portrait<br>orientation / Customization (logo, color, etc.) /<br>VESA 100 wall mount support / Multifunction<br>support / Panel mounting / Unique connection<br>system / Touch screen protector |
| Environment           | Operating temperature : -20 °C* to 55 °C (-4 °F* to 131 °F)<br>Storage temperature : -20 °C to 60 °C (-4 °F to 140 °F)<br>Relative humidity : 20% to 80% without condensation<br>*required conditions                                                                                   |